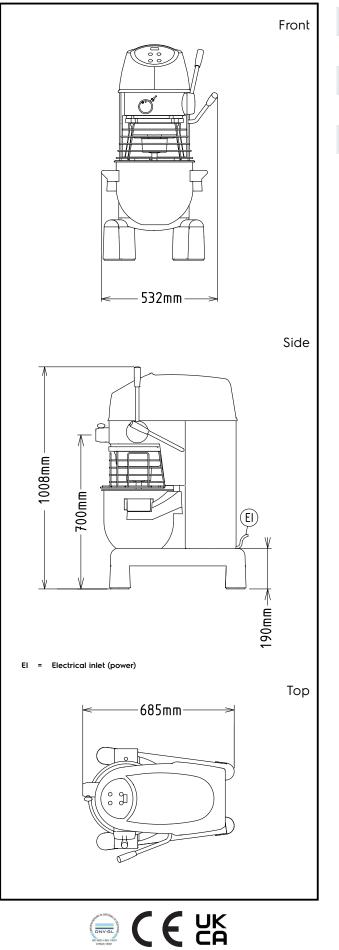

# Planetary Mixers Planetary Mixer, 20 It. - Table Model, with Hub, Single Phase

| Electric                                                                                                                                           |                                                                               |
|----------------------------------------------------------------------------------------------------------------------------------------------------|-------------------------------------------------------------------------------|
| Supply voltage:<br>600241 (XBM20AT)                                                                                                                | 220-240 V/1N ph/50 Hz                                                         |
| Capacity:                                                                                                                                          |                                                                               |
| Performance (up to):<br>Capacity:                                                                                                                  | 6 kg/Cycle<br>20 litres                                                       |
| Key Information:                                                                                                                                   |                                                                               |
| External dimensions, Width:<br>External dimensions, Depth:<br>External dimensions, Height:<br>Shipping weight:<br>Cold water paste:<br>Egg whites: | 521 mm<br>685 mm<br>1010 mm<br>1 kg<br>6 kg with Spiral hook<br>32 with Whisk |